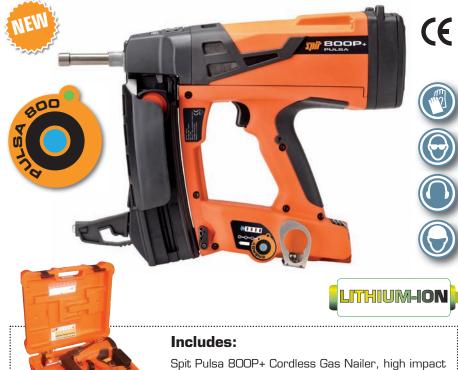

# NEW Spit Pulsa 800P+ Cordless Gas Nailer

fastest and most reliable solution for fixing drywall to steel and concrete. -49 °C Fuel Injection System -15 °C

The NEW Pulsa 800P+

cordless gas nailer is the