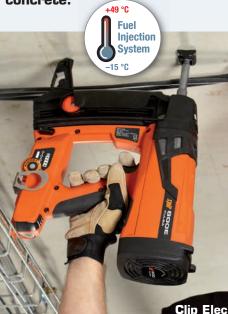

# NEW Spit Pulsa 800P+ Cordless Gas Nailer

fastest and most reliable solution for fixing drywall to steel and concrete. -49 °C Fuel Injection System -15 °C

The NEW Pulsa 800P+

cordless gas nailer is the

**Intelligent Electronic Fuel Injection** 

dosage of fuel required for the temperature,

giving you the nailing performance you need

Powered by an intelligent electronic fuel injection

system. The fuel injection valve delivers the exact